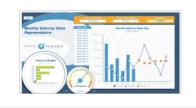

### **Decision Support Solutions**

SteelManager comes with its own set of prebuilt reports built using SAP Crystal Reports. This allows you to quickly analyse your data without worrying about report design. We also offer add on options making use of other products from the SAP Crystal Report family. These range from the full version of SAP Crystal Reports that allows you to design and create your own interactive reports or SAP Crystal dashboard design.

## **Key Features**

- Use Steel Managers predesigned reports or design your own.
- Connect to the Steel Manager Data web service or exported XML data.
- Use ODBC connections to pull data out into other applications.
- Export your reports to various destinations. PDF Excel etc.
- SAP Crystal Reports software enables you to easily design interactive reports.
- SAP Crystal Dashboard Design, personal edition is an easy introduction to dashboarding functionality.